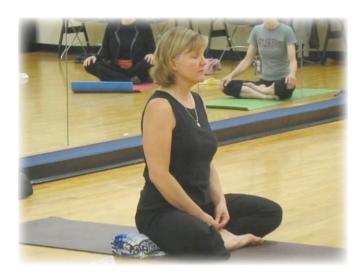

#### **Meditation - Beginner/Continuing**

Meditation is a mind-body practice which helps manage stress and anxiety, as well as relieve tension. Relax with easy stretches and guided breathing. Printed materials will be available along with time for discussion. Bring a pillow or folded blanket and a mat.