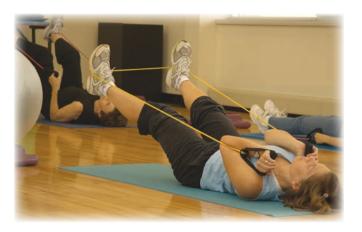

# **Interval Training and Stretch**

Power through interval training circuits consisting of three minutes of strength, two minutes of cardio and one minute of core work to sculpt your body, burn fat and blast calories! Class ends with a power yoga routine leaving your body feeling stretched and relaxed! Bring a mat and weights.