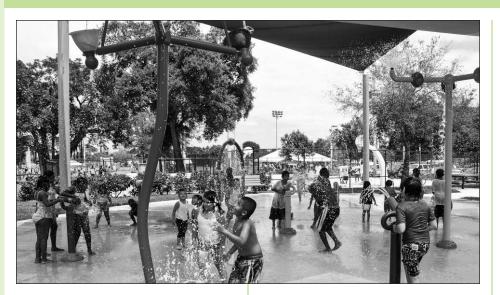

### **Splashparks**

Admission to the splashparks is FREE! Each splashpark has shade sails for sun protection and a chlorinated, re-circulating water filtration system ensures no wasted water.

#### **Sample of Features:**

- Rotating spray cannons guaranteed to soak nearby friends!
- Ground geysers that shoot streams of water reaching heights of 180 inches!
- A bucket trio with triple the dumping power! Kids have to guess which one will soak them next!